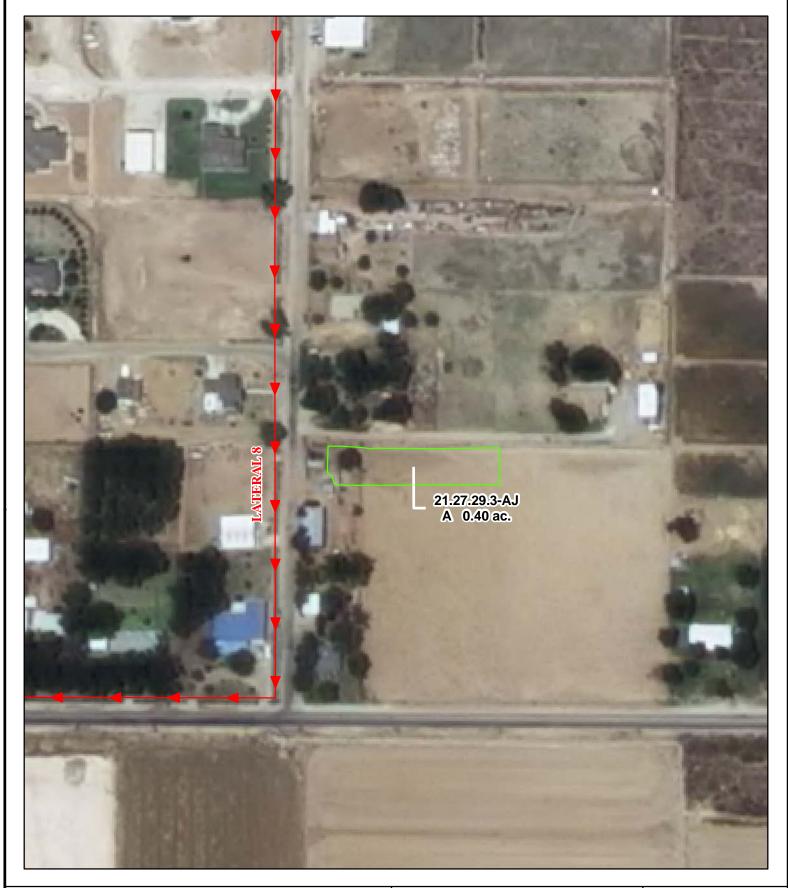

#### f. Location and Amount of Irrigated Acreage:

Section 29, Township 21S, Range 27E, N.M.P.M.

Pt. SW<sup>1</sup>/<sub>4</sub> 0.40 acres

Total: 0.40 acres

As shown on the attached revised Hydrographic Survey Map for Subfile No. 21.27.29.3-AJ, and th CID Section Hydrographic Survey Map Sheet No. 42 (1999-2011), included in Part F of this Appendix, representing the Court record as of the date of the filing of this Decree.

## g. Amount of Water:

As set forth in Part B of this Appendix.

Point of DiversionCanals / Ditches

## **Tract Boundaries**

Surface Water Only

Supplemental Groundwater

Reservoir / Pond

No Right

2009 Digital Orthophotography

 $Grid\ Interval = 1000$ 

Scale 1 " = 150;

# Pecos River Stream System Carlsbad Irrigation District

Hydrographic Survey
Township 21

D.D.

Corman Family Trust Subfile 21.27.29.3-AJ 12/17/2010

PAE